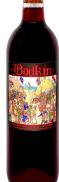

# **BODKIN E RED**

### **TASTING NOTES:**

- Refreshing, yet hearty light red wine
- Jam + stone fruit
- not too much, not too little

53% Zinfandel 37% Barbera 10% Muscat

Sustainable In Practice

served chilled, or not...