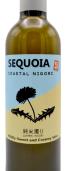

## SEQUOIA SAKE COASTAL NIGORI

**SAN FRANCISCO BAY** 

#### **TASTING NOTES:**

- Mildly sweet & floral
- Bananas, slightly nutty, delicate floral aromas
- Creamy & smooth

# SEQUOIA SAKE COASTAL NIGORI

~~~

**SAN FRANCISCO BAY** 

- Mildly sweet & floral
- Bananas, slightly nutty, delicate floral aromas
- Creamy & smooth

**₹** 

### SEQUOIA SAKE COASTAL NIGORI

SAN FRANCISCO BAY

## TASTING NOTES: • Mildly sweet &

- Bananas, slightly nutty, delicate floral aromas
- Creamy & smooth