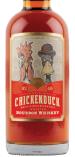

## BENDING BRANCH CHICKENDUCK WHEATED BOURBON

**TEXAS** 

## **TASTING NOTES:**

- Cedar chest and vanilla
- Innovation:
   Advanced oak extraction technology

Sustainable In Practice