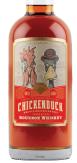

## BENDING BRANCH CHICKENDUCK WHEATED BOURBON

**TEXAS** 

## **TASTING NOTES:**

- Cedar chest and vanilla
- Innovation:
   Advanced oak extraction technology

Sustainable In Practice

# BENDING BRANCH CHICKENDUCK WHEATED BOURBON

**TEXAS** 

## **TASTING NOTES:**

- Cedar chest and vanilla
- Innovation:
   Advanced oak extraction technology

\$

## **TASTING NOTES:**

- Cedar chest and vanilla
- Innovation:

   Advanced oak
   extraction
   technology