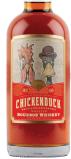

# BENDING BRANCH CHICKENDUCK WHEATED BOURBON

**TEXAS** 

## **TASTING NOTES:**

- Cedar chest and vanilla
- Innovation:
   Advanced oak extraction technology

\$