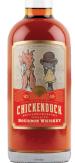

## BENDING BRANCH CHICKENDUCK WHEATED BOURBON

**TEXAS** 

## **TASTING NOTES:**

- Cedar chest and vanilla
- Innovation:

   Advanced oak
   extraction
   technology