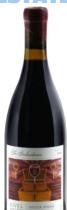

TATE SYRAH

SONOMA VALLEY, SONOMA COUNTY

### **TASTING NOTES:**

- Bold, full-bodied, rich in texture.
- · Dark berries, white flowers, spice and smoke.
- Lingering with a round finish.

98% Syrah 2% Viognier

Certified Organic

Burgers, beef chili recipes