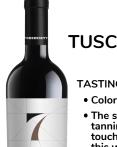

### **BOLGHERI** TUSCANY, ITALY

#### **TASTING NOTES:**

- Color red fruit
- The smooth and soft tannins contribute with a touch of acidity to make this wine intense
- Vanilla and spices make the aromatic profile very intriguing

50% Merlot 25% Cabernet Franc 25% Cabernet Sauvignon

92pts J.Suckling

Excellent as an aperitif, cold cuts, meat sauce, grilled red meats