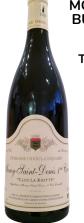

# DOM ODOUL-COQUARD **MOREY-SAINT-DENIS 1ER CRU CLOS LA RIOTTE**

**MOREY-SAINT-DENIS BURGUNDY, FRANCE** 

## **TASTING NOTES:**

- Elegant and Aromatic
- · Fruity, minerally, and aromatic
- Soft and structured tannins

100% Pinot Noir

Vegan, Sustainable In **Practice** 

Roasted white meats and roast beef