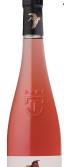

#### **DOM DE LA MORDOREE TAVEL ROSE LA DAME ROUSSE**

# TAVEL, RHONE **FRANCE**

#### **TASTING NOTES:**

- electric pink color
- fruity aromas of strawberry, cherry, redcurrant, pink grapefruit and tangerine combine with floral s
- Fresh, round and smooth in the mouth.

60% Grenache 15% Syrah

15% Cinsault 10% Clairette Certified