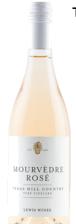

# LEWIS WINES PARR ROSE

## TEXAS HILL COUNTRY

### TASTING NOTES:

- Terroir-driven, complexity
- Strawberry, stone fruits, rose petals
- Soft texture, complex, minerality

100% Mourvedre

Natural Fermentation

Niçoise salad, seafood, roasted chicken