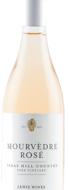

# LEWIS WINES PARR ROSE

### **TEXAS HILL COUNTRY**

### TASTING NOTES:

- Terroir-driven, complexity
- Strawberry, stone fruits, rose petals
- Soft texture, complex, minerality

100% Mourvedre

Natural Fermentation

Niçoise salad, seafood, roasted chicken