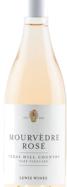

# LEWIS WINES PARR ROSE

### **TEXAS HILL COUNTRY**

### TASTING NOTES:

- Terroir-driven, complexity
- Strawberry, stone fruits, rose petals
- Soft texture, complex, minerality

100% Mourvedre

Natural Fermentation

Niçoise salad, seafood, roasted chicken