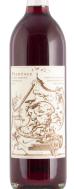

## **FOLKTALE** CARBONIC SANGIOVESE

#### **MONTEREY COUNTY**

#### **TASTING NOTES:**

- Juicy & easygoing Cranberry, tutti fruity, rose petals, juicy
  - •Soft & refreshing

watermelon