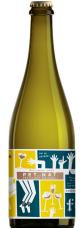

# FAMILLE FABRE L INSTANT BULLE PETNAT

LANGUEDOC-ROUSSILLON, FRANCE

#### **TASTING NOTES:**

- Pale color with green reflection, sediment.
- Crispy, pear and white fleshed fruits, fresh almond.
- Fine and discrete bubbles. Generous finish, fresh and round

55% Sauvignon Blanc 45% Colombard

Certified Organic, Certified Sustainable, Vegan

Salmon tartar with an aperitive, or Lemon curd with desserts.