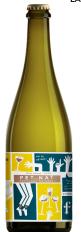

# FAMILLE FABRE L INSTANT BULLE PETNAT

LANGUEDOC-ROUSSILLON, FRANCE

#### **TASTING NOTES:**

- Pale color with green reflection, sediment.
- Crispy, pear and white fleshed fruits, fresh almond.
- Fine and discrete bubbles. Generous finish, fresh and round

55% Sauvignon Blanc 45% Colombard

Certified Organic, Certified Sustainable, Vegan

Salmon tartar with an aperitive, or Lemon curd with desserts.