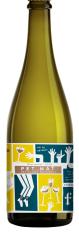

# FAMILLE FABRE L INSTANT BULLE PETNAT

LANGUEDOC-ROUSSILLON, FRANCE

#### **TASTING NOTES:**

- Pale color with green reflection, sediment.
- Crispy, pear and white fleshed fruits, fresh almond.
- Fine and discrete bubbles. Generous finish, fresh and round

55% Sauvignon Blanc 45% Colombard

Certified Organic, Certified Sustainable, Vegan

Salmon tartar with an aperitive, or Lemon curd with desserts.