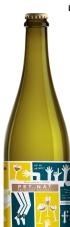

# FAMILLE FABRE L INSTANT BULLE PETNAT

LANGUEDOC-ROUSSILLON, FRANCE

#### **TASTING NOTES:**

- Pale color with green reflection, sediment.
- Crispy, pear and white fleshed fruits, fresh almond.
- Fine and discrete bubbles. Generous finish, fresh and round

55% Sauvignon Blanc 45% Colombard

Certified Organic, Certified Sustainable, Vegan

Salmon tartar with an aperitive, or Lemon curd with desserts.