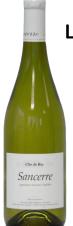

# Chu da Bry Sancerre

## **TASTING NOTES:**

- Fresh & Minerally
- Fresh-cut citrus peel, white flowers, crushed chalk, vibrant Meyer lemons, key lime, white peach
- Well-structured with racy acidity

Shellfish, ceviche, summer salads, goat cheese