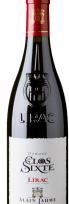

### ALAIN JAUME CLOS DE SIXTE LIRAC ROUGE

# ALAIN JAUME CLOS DE SIXTE LIRAC ROUGE

# LIRAC, RHONE FRANCE

#### **TASTING NOTES:**

- An intense red garnet color.
- On the nose, aromas of red and black ripe fruit (kirsch and wild blackberry).
- mouth is full, with aromas of blackcurrant liqueur and spice

50% Grenache 35% Syrah 15% Mourvedre

**Certified Organic** 