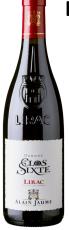

### ALAIN JAUME CLOS DE SIXTE LIRAC ROUGE

# ALAIN JAUME CLOS DE SIXTE LIRAC ROUGE

# LIRAC, RHONE FRANCE

#### **TASTING NOTES:**

- An intense red garnet color.
- On the nose, aromas of red and black ripe fruit (kirsch and wild blackberry).
- mouth is full, with aromas of blackcurrant liqueur and spice

50% Grenache 35% Syrah 15% Mourvedre

**Certified Organic** 