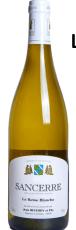

# JEAN REVERDY SANCERRE BLANC

## SANCERRE LOIRE, FRANCE

### **TASTING NOTES:**

- It displays intense aromas of flintstone, citrus, white peach and linden flowers.
- Rich and fresh in the mouth with mineral notes, citrus fruit
- The first producer imported by KPF!

100% Sauvignon Blanc

perfect with fish dishes, especially salmon