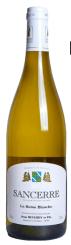

# JEAN REVERDY SANCERRE BLANC

## SANCERRE LOIRE, FRANCE

### **TASTING NOTES:**

- It displays intense aromas of flintstone, citrus, white peach and linden flowers.
- Rich and fresh in the mouth with mineral notes, citrus fruit
- The first producer imported by KPF!

100% Sauvignon Blanc

perfect with fish dishes, especially salmon